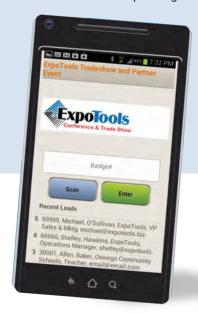

#### Easy Data Capture

Exhibitors can choose the lead retrieval method that works best for them at the time, whether it involves scanning a barcode on an attendee's badge or simply entering the attendee's ID number during a conversation.

#### Robust Search and Reporting

The app's built-in search function makes it easy to locate, view and update specific leads, and its comprehensive web based reporting

and data export tools enable users to manage and analyze results right from the event.