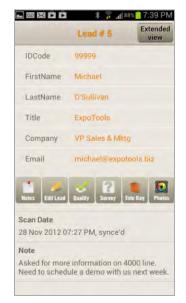

### ExpoTools' ExpoLeads Mobile

See all the important contact information and controls on one screen.

Along with qualifiers, you can add freeform notes to facilitate accurate follow-up after the event.

#### **Detailed Data Capture**

With ExpoTools Mobile, it's easy to add custom qualifiers such as "ready to purchase" or "follow up in two months" as well as personalized freeform notes. Exhibitors can even attach a picture of the prospect or their business card or other information to the lead so they can refer to it during follow-up.